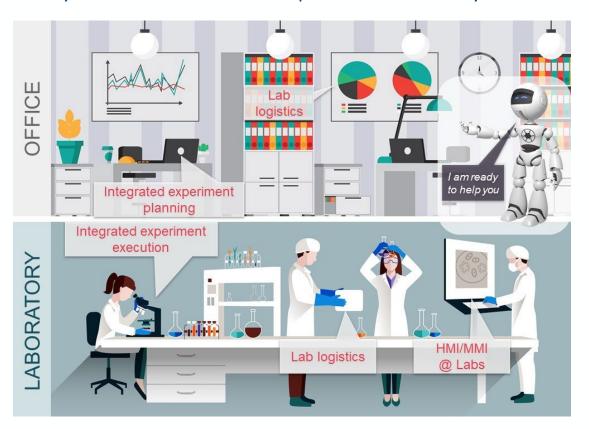

## A Future Lab is also a sustainable lab

Labs are **resource intensive** parts of the value chain. Many elements of a **Future Lab** provide sustainability benefits.

ILMAC 2023
Bringing the **planetary boundaries** to the lab

· Single point of contact

Project management

management

Stakeholder & Change

## Sustainable lab implementation

Transform labs into a sustainable lab & get labs certified by **My Green Lab** as part of the process.

Leveraging our subject matter expertise, at Arcondis, to support our clients end to end throughout this transformation to fill the gaps & accelerate the transition.

Strategy development -

prioritization & goal

setting

Subject matter expertise

Business & quality management processes

Data collection & analyses

· Continued stakeholder &

change management

May 30, 2024

· Continued support as

required