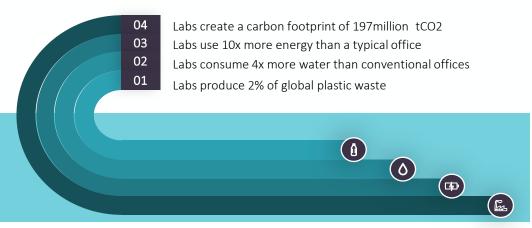

## A Future Lab is also a sustainable lab

Labs are **resource intensive** parts of the value chain. Many elements of a **Future Lab** provide sustainability benefits.

ILMAC 2023
Bringing the **planetary boundaries** to the lab